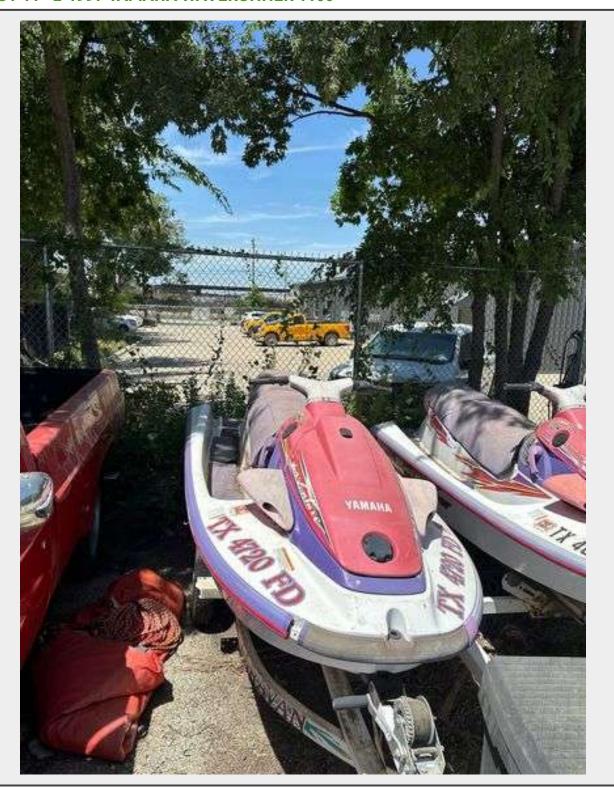

## **LOT 11 - 2-1997 YAMAHA WAVERUNNER 1100**

Year 1997 Make YAMAHA

**Model** WAVERUNNER 1100

**VIN** YAMA1012G697

Color RED

Key NO

Runs YES

**Drives UNKNOWN** 

## **Description**

Both units will run and idle. For their age, some work will likely be required to be ready for the lake. The auction does include the trailer. Reserve is set at \$800 for everything. 2 1997 YAMAHA WAVERUNNER 1100's

Year: 1997, Make: YAMAHA, Model: WAVERUNNER 1100

**VIN:** YAMA1012G697

Key: NO, Runs: YES, Drives UNKNOWN

Quantity: 1

https://www.peakautoauctionstx.com/