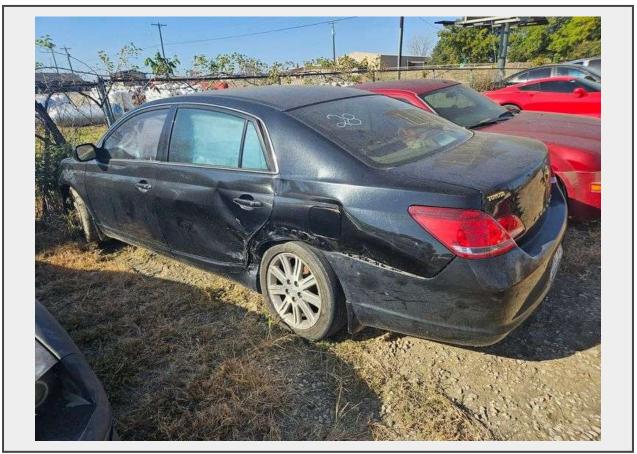

Sale Name: Timmy's Wrecker Service - Paris - Online Auction LOT 28 - 2006 TOYOTA AVALON

Year 2006 Make TOYOTA Model AVALON VIN 4T1BK36B96U132121 Color BLACK Key YES Runs YES Drives YES

## Description

THIS CAR WAS IMPOUNDED IN OUR WRECKER STORAGE LOT IT WAS RUNNING WHEN PARKED BUT NOW I DONT KNOW ANYTHING ABOUT IT YOUR BUYING IT AS IS WITH NO WARRANTY THE ONLY THING THAT KEEPS THIS CAR FROM DRIVING FAST IS THE DRIVER BACK WHEEL IS MESSED UP

Year: 2006, Make: TOYOTA, Model: AVALON VIN: 4T1BK36B96U132121 Key: YES, Runs: YES, Drives YES, Color: BLACK Quantity: 1

https://www.peakautoauctionstx.com/